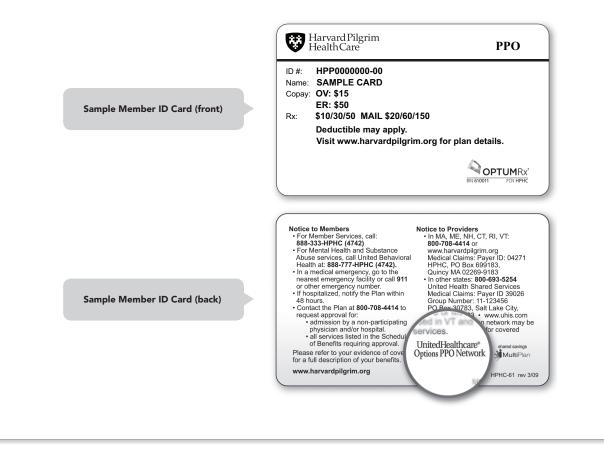

Please show the back of this document to participating UnitedHealthcare providers outside of Connecticut, Maine, Massachusetts, New Hampshire, Rhode Island and Vermont.

## PLEASE SHOW THIS TO YOUR PROVIDER

## Dear UnitedHealthcare Participating Provider,

UnitedHealthcare providers outside of Connecticut, Maine, Massachusetts, New Hampshire, Rhode Island and Vermont participate in this Harvard Pilgrim plan.

**Health Care Providers** outside of Connecticut, Maine, Massachusetts, New Hampshire, Rhode Island and Vermont who have questions about eligibility should call UnitedHealthcare at **(800) 693-5254**. This number is for providers only and is also listed on the back of the member's ID card.