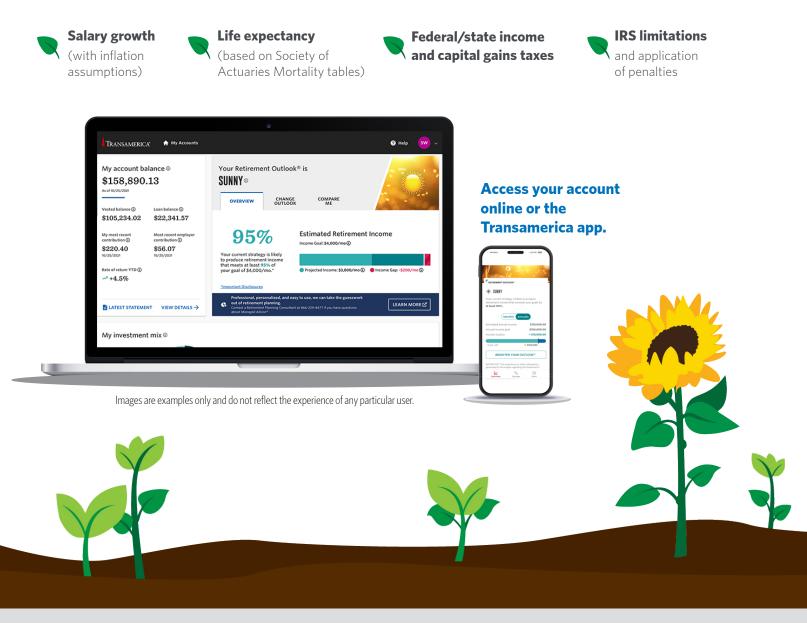

### Easy as checking the weather

Your Retirement Outlook uses weather icons to show how likely your current strategy is to help you have enough money in retirement. To see if your forecast is sunny, rainy, or somewhere in between, log in to your account at **www.transamerica.com/portal**.

*Your Retirement Outlook* will appear at the top of the overview page so you can quickly review your forecast.

#### **Other forecast factors**

In addition to the information you provide, *Your Retirement Outlook* is based on other factors that help create a more accurate forecast:

Get sunny and live your best life — now and in retirement.